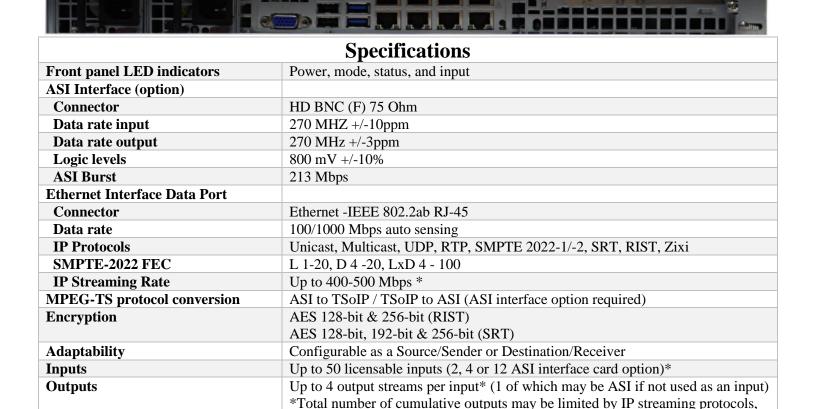

## **OX-R** Secure Reliable IP Streaming

ASI to TSoIP/TSoIP to ASI, SMPTE 2022, SRT, Zixi, RIST

| control & Montoling                 |                                             |
|-------------------------------------|---------------------------------------------|
| Connector                           | Ethernet -IEEE 802.2ab RJ-45                |
| Data rate                           | 100/1000 Mbps auto sensing                  |
| Security                            | Account and password                        |
| Presentation                        | Integrated web server                       |
| SNMP                                | SNMP remote monitoring                      |
| <b>Secondary Control Interfaces</b> |                                             |
| Video                               | VGA                                         |
| Keyboard/Mouse                      | USB                                         |
| Physical                            |                                             |
| Dimensions                          | 1.75"H x 17.50" W x 19.00" D                |
| Power                               | 1RU server with dual redundant power supply |